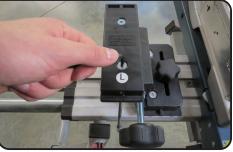

## **BEST FENCE BOSCH INSTRUCTIONS**

STEP 2

ATTACH FENCE **AND INSERT PIN** 

**MAP PLACEMENT FOR ADAPTER BLOCK AND ALIGN** 

**PRE-DRILL HOLES FOR ADAPTER** BLOCK

ATTACH ADAPTER BLOCKS **USING PROVIDED HARDWARE** 

**FINAL ALIGNMENT** 