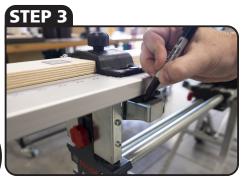

## **BEST FENCE BOSCH INSTRUCTIONS**

STEP 2

ATTACH FENCE **AND INSERT PIN** 

**MAP PLACEMENT FOR ADAPTER BLOCK AND ALIGN** 

**PRE-DRILL HOLES FOR ADAPTER** BLOCK

ATTACH ADAPTER BLOCKS **USING PROVIDED HARDWARE** 