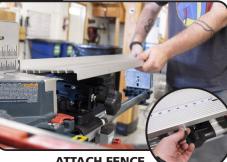

## **BEST FENCE BOSCH INSTRUCTIONS**

STEP 2

ATTACH FENCE **AND INSERT PIN** 

**MAP PLACEMENT FOR ADAPTER BLOCK AND ALIGN** 

**PRE-DRILL HOLES FOR ADAPTER** BLOCK

ATTACH ADAPTER BLOCKS **USING PROVIDED HARDWARE** 