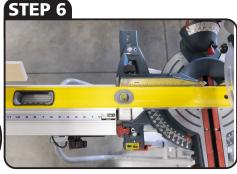

## FastCap, LLC

5016 Pacific Highway Ferndale, WA 98248

Toll Free: 1-888-443-3748 Phone: 1-360-752-2138 Fax: 1-360-650-1075

Web: www.fastcap.com Email: info@fastcap.com Bosch Instructions



## **BEST FENCE BOSCH INSTRUCTIONS**



STEP 2



ATTACH FENCE **AND INSERT PIN** 



**MAP PLACEMENT FOR ADAPTER BLOCK AND ALIGN** 



**PRE-DRILL HOLES FOR ADAPTER** BLOCK





ATTACH ADAPTER BLOCKS **USING PROVIDED HARDWARE** 



**FINAL ALIGNMENT** 

## **INSTALLING BLOCK SPACERS**



SOME SAWS HAVE HIGHER DECKS REQUIRING SPACERS FOR PRECISION ADJUSTMENT BLOCKS

STEP 2



LOCATE BAG OF SPACER HARDWARE **INCLUDED WITH YOUR SYSTEM** 

STEP 3



**REMOVE FENCE AND UNSCREW TOP** PLATE FROM BLOCK WITH INCLUDED WRENCH



**INSTALL INCLUDED SPACERS** TO TOP PLATE



**REATTACH TOP PLATE TO PRECISION** ADJUSTMENT BLOCK WITH LONGER SCRFWS



IF THERE IS EXCESS MOVEMENT IN THE PRECISION ADJUSTMENT BLOCK TIGHTEN THE ALLEN SCREWS

SOME FEATURES AND ACCESSORIES MAY NOT BE INCLUDED WITH YOUR SYSTEM. PLEASE VISIT WWW.FASTCAP.COM FOR MORE DETAILS.