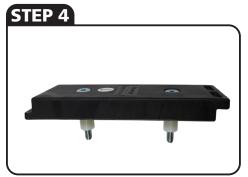

## **INSTALLING BLOCK SPACERS**

SOME SAWS HAVE HIGHER DECKS REQUIRING SPACERS FOR PRECISION ADJUSTMENT BLOCKS

STEP 2

LOCATE BAG OF SPACER HARDWARE **INCLUDED WITH YOUR SYSTEM** 

STEP 3

**REMOVE FENCE AND UNSCREW TOP** PLATE FROM BLOCK WITH INCLUDED WRENCH

**INSTALL INCLUDED SPACERS** TO TOP PLATE

**REATTACH TOP PLATE TO PRECISION** ADJUSTMENT BLOCK WITH LONGER SCRFWS

IF THERE IS EXCESS MOVEMENT IN THE PRECISION ADJUSTMENT BLOCK TIGHTEN THE ALLEN SCREWS

SOME FEATURES AND ACCESSORIES MAY NOT BE INCLUDED WITH YOUR SYSTEM. PLEASE VISIT WWW.FASTCAP.COM FOR MORE DETAILS.