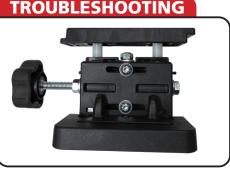

## **INSTALLING BLOCK SPACERS**

SOME SAWS HAVE HIGHER DECKS REQUIRING SPACERS FOR PRECISION ADJUSTMENT BLOCKS

STEP 2

LOCATE BAG OF SPACER HARDWARE **INCLUDED WITH YOUR SYSTEM** 

STEP 3

**REMOVE FENCE AND UNSCREW TOP** PLATE FROM BLOCK WITH INCLUDED WRENCH

**INSTALL INCLUDED SPACERS** TO TOP PLATE

**REATTACH TOP PLATE TO PRECISION** ADJUSTMENT BLOCK WITH LONGER SCRFWS

IF THERE IS EXCESS MOVEMENT IN THE PRECISION ADJUSTMENT BLOCK TIGHTEN THE ALLEN SCREWS

SOME FEATURES AND ACCESSORIES MAY NOT BE INCLUDED WITH YOUR SYSTEM. PLEASE VISIT WWW.FASTCAP.COM FOR MORE DETAILS.