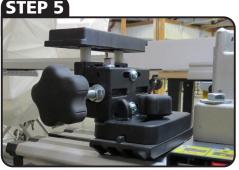

**INSTALL INCLUDED SPACERS** TO TOP PLATE

**REATTACH TOP PLATE TO PRECISION** ADJUSTMENT BLOCK WITH LONGER SCRFWS

IF THERE IS EXCESS MOVEMENT IN THE PRECISION ADJUSTMENT BLOCK TIGHTEN THE ALLEN SCREWS

SOME FEATURES AND ACCESSORIES MAY NOT BE INCLUDED WITH YOUR SYSTEM. PLEASE VISIT WWW.FASTCAP.COM FOR MORE DETAILS.