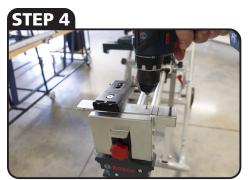

## **BEST FENCE BOSCH INSTRUCTIONS**

STEP 2

ATTACH FENCE **AND INSERT PIN** 

**MAP PLACEMENT FOR ADAPTER BLOCK AND ALIGN** 

**PRE-DRILL HOLES FOR ADAPTER** BLOCK

ATTACH ADAPTER BLOCKS **USING PROVIDED HARDWARE** 