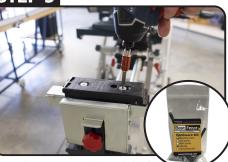

## **BEST FENCE BOSCH INSTRUCTIONS**

STEP 2

ATTACH FENCE **AND INSERT PIN** 

**MAP PLACEMENT FOR ADAPTER BLOCK AND ALIGN** 

**PRE-DRILL HOLES FOR ADAPTER** BLOCK

ATTACH ADAPTER BLOCKS **USING PROVIDED HARDWARE** 