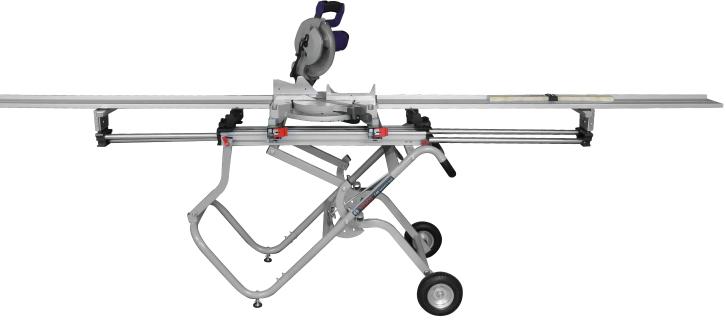

## FastCap, LLC

5016 Pacific Highway Ferndale, WA 98248

Toll Free: 1-888-443-3748 Phone: 1-360-752-2138 Fax: 1-360-650-1075

Web: www.fastcap.com Email: info@fastcap.com Bosch Instructions