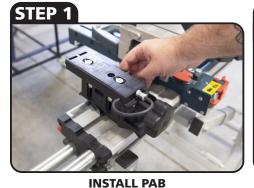

## **BEST FENCE BOSCH INSTRUCTIONS**

STEP 2

ATTACH FENCE **AND INSERT PIN** 

**MAP PLACEMENT FOR ADAPTER BLOCK AND ALIGN** 

**PRE-DRILL HOLES FOR ADAPTER** BLOCK

ATTACH ADAPTER BLOCKS **USING PROVIDED HARDWARE** 