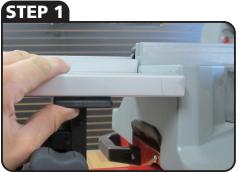

## **BEST FENCE BOSCH INSTRUCTIONS**

STEP 2

ATTACH FENCE **AND INSERT PIN** 

**MAP PLACEMENT FOR ADAPTER BLOCK AND ALIGN** 

**PRE-DRILL HOLES FOR ADAPTER** BLOCK

ATTACH ADAPTER BLOCKS **USING PROVIDED HARDWARE** 